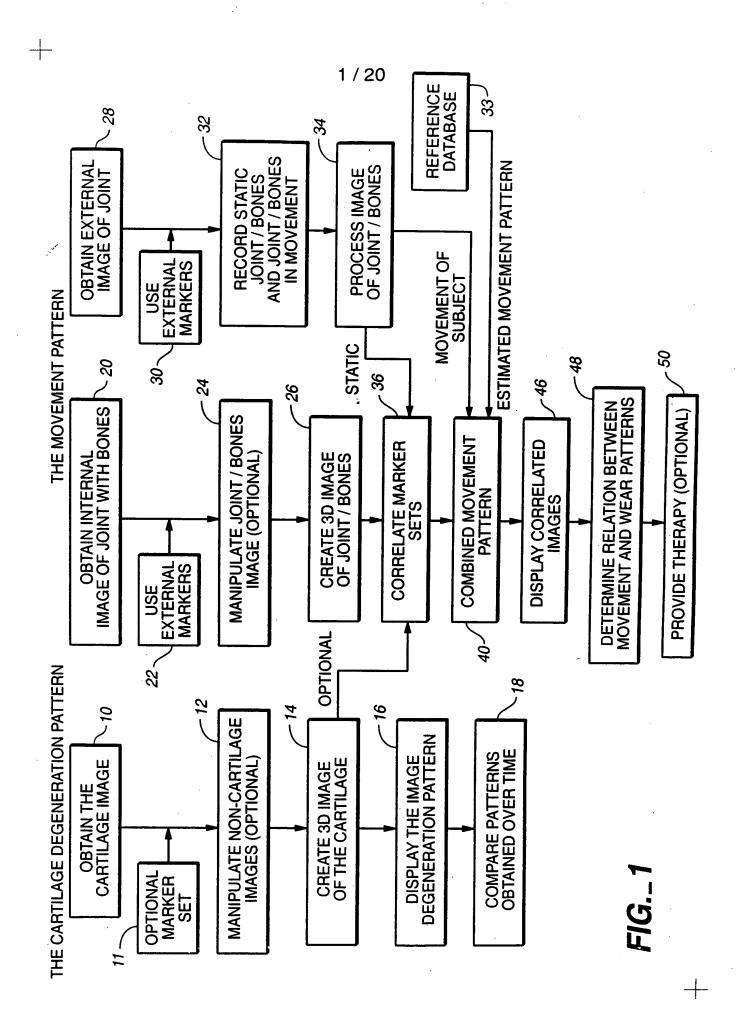

## This Page Is Inserted by IFW Operations and is not a part of the Official Record

## **BEST AVAILABLE IMAGES**

Defective images within this document are accurate representations of the original documents submitted by the applicant.

Defects in the images may include (but are not limited to):

- BLACK BORDERS
- TEXT CUT OFF AT TOP, BOTTOM OR SIDES
- FADED TEXT
- ILLEGIBLE TEXT
- SKEWED/SLANTED IMAGES
- COLORED PHOTOS
- BLACK OR VERY BLACK AND WHITE DARK PHOTOS
- GRAY SCALE DOCUMENTS

## IMAGES ARE BEST AVAILABLE COPY.

As rescanning documents will not correct images, please do not report the images to the Image Problem Mailbox.







## FIG.\_2





RARE

FIG.\_3B







FIG.\_4

7.5





FIG.\_6



FIG.\_8A





FIG.\_9A

FIG.\_9B



FIG.\_9C







FIG.\_ 10C

FIG.\_ 10B



FIG.\_11A



FIG.\_11B







FIG.\_13



FIG.\_ 14B

FIG.\_14A













FIG.\_18A



FIG.\_18B



FIG.\_18C







FIG.\_19



FIG.\_20





FIG.\_22A



FIG.\_23A

FIG.\_23B



FIG.\_23E



FIG.\_23D